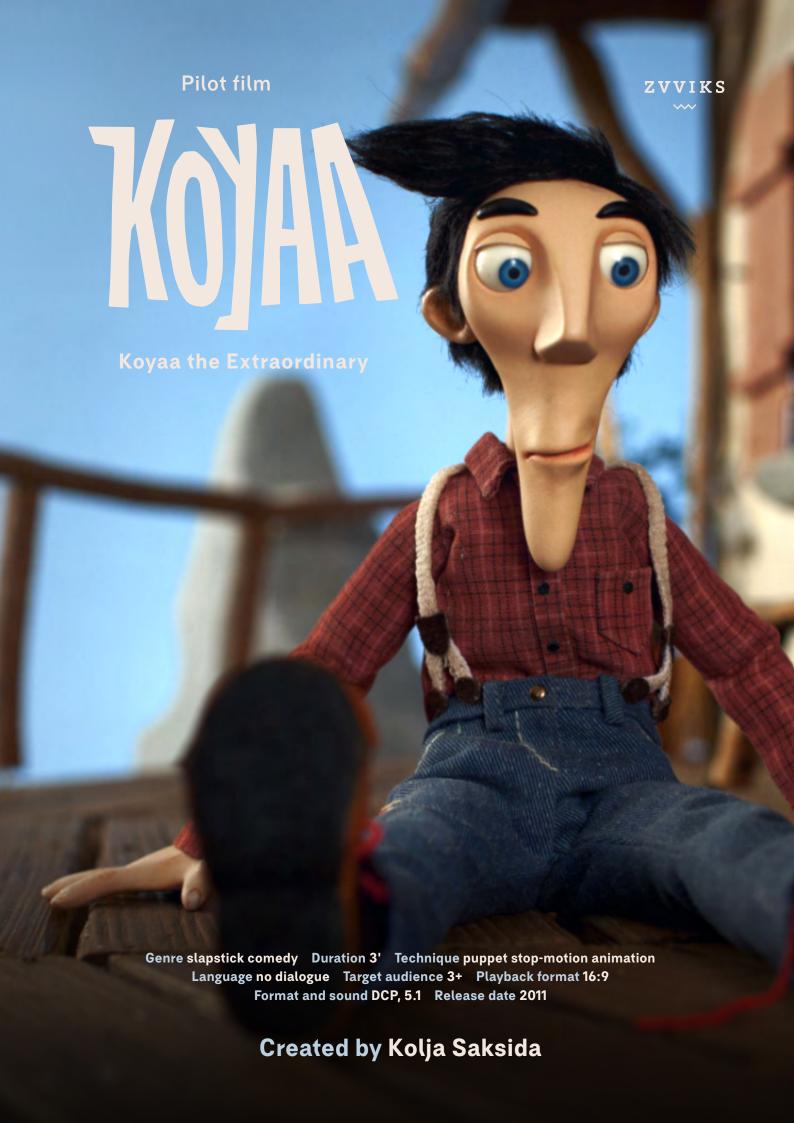

## **Koyaa the Extraordinary**

2011, 3'

A new day is dawning up on the rocky ledge. Koyaa is stretching in front of his house. Nearby, Mr Raven is reading a book. Koyaa doesn't notice that his shoelaces are untied, which causes him to take a clumsy

fall. He ties the laces back together, but they come untied again, extract themselves from Koyaa's shoes and start making a ruckus on the rocky ledge. What will Koyaa do to fix the mess?

Director and producer Kolja Saksida
Executive producer Matija Šturm
Screenwriters Jure Karas, Kolja Saksida
Character design Blaž Porenta
Concept design Gregor Nartnik
Animator Piotr Ficner
Director of photography Miloš Srdić
Music composer Miha Šajina
Music editor Borja Močnik
Editors Gorazd Krnel, Boris Dolenc
Dubbing Žiga Saksida, Kolja Saksida
Supervising sound editor Julij Zornik
Post-production NuFrame