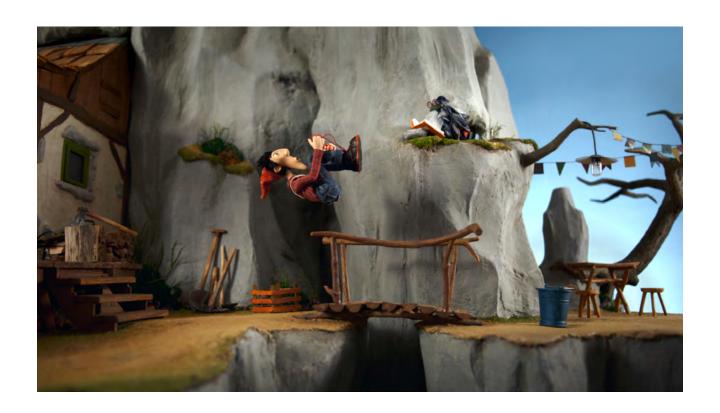

## **Koyaa the Extraordinary**

2011, 3'

A new day is dawning up on the rocky ledge. Koyaa is stretching in front of his house. Nearby, Mr Raven is reading a book. Koyaa doesn't notice that his shoelaces are untied, which causes him to take a clumsy

fall. He ties the laces back together, but they come untied again, extract themselves from Koyaa's shoes and start making a ruckus on the rocky ledge. What will Koyaa do to fix the mess?

Director and producer Kolja Saksida
Executive producer Matija Šturm
Screenwriters Jure Karas, Kolja Saksida
Character design Blaž Porenta
Concept design Gregor Nartnik
Animator Piotr Ficner
Director of photography Miloš Srdić
Music composer Miha Šajina
Music editor Borja Močnik
Editors Gorazd Krnel, Boris Dolenc
Dubbing Žiga Saksida, Kolja Saksida
Supervising sound editor Julij Zornik
Post-production NuFrame